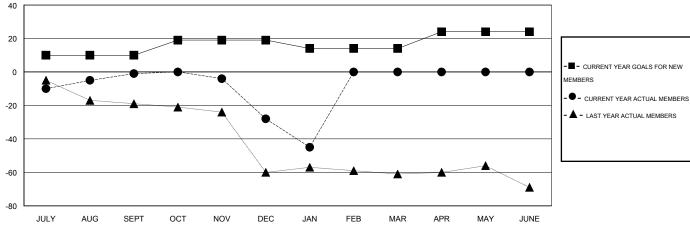

## GOALS AND ACTUAL NEW CLUBS CUMULATIVE

## GOALS AND ACTUAL MEMBERS CUMULATIVE

| DROPPED CLUBS: 1 |    | 18 CLUBS OF 38 ADDED 1 OR MORE<br>NEW MEMBERS | GENDER DISTRIBUTION |                       |           |
|------------------|----|-----------------------------------------------|---------------------|-----------------------|-----------|
|                  |    |                                               | MALE                | 756 (79.00%)          |           |
|                  |    |                                               | FEMALE              | 201 (21.00%)          |           |
| DROPPED MEMBERS  |    |                                               |                     |                       |           |
| DECEASED         | 13 | CLICK HERE FOR HEALTH ASSESSMENT DATA         |                     |                       | 457       |
| CLUB CANCELLED   | 0  |                                               | FAMILY UNIT MEMBERS |                       | 157<br>76 |
| OTHER            | 82 |                                               | HEAD OF HOUSEHOLD   | HEAD OF HOUSEHOLD     |           |
| TOTAL            | 95 |                                               | NON-HEAD OF HOUSE   | NON-HEAD OF HOUSEHOLD |           |