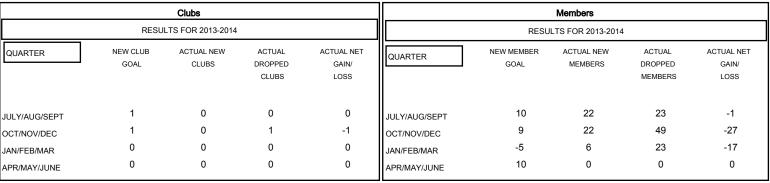

## GOALS AND ACTUAL NEW CLUBS CUMULATIVE

## GOALS AND ACTUAL MEMBERS CUMULATIVE

| DROPPED CLUBS: 1 |    | 18 CLUBS OF 38 ADDED 1 OR MORE<br>NEW MEMBERS | GENDER DISTRIBUTION |                       |           |
|------------------|----|-----------------------------------------------|---------------------|-----------------------|-----------|
|                  |    |                                               | MALE                | 756 (79.00%)          |           |
|                  |    |                                               | FEMALE              | 201 (21.00%)          |           |
| DROPPED MEMBERS  |    |                                               |                     |                       |           |
| DECEASED         | 13 | CLICK HERE FOR HEALTH ASSESSMENT DATA         |                     |                       | 457       |
| CLUB CANCELLED   | 0  |                                               | FAMILY UNIT MEMBERS |                       | 157<br>76 |
| OTHER            | 82 |                                               | HEAD OF HOUSEHOLD   | HEAD OF HOUSEHOLD     |           |
| TOTAL            | 95 |                                               | NON-HEAD OF HOUSE   | NON-HEAD OF HOUSEHOLD |           |